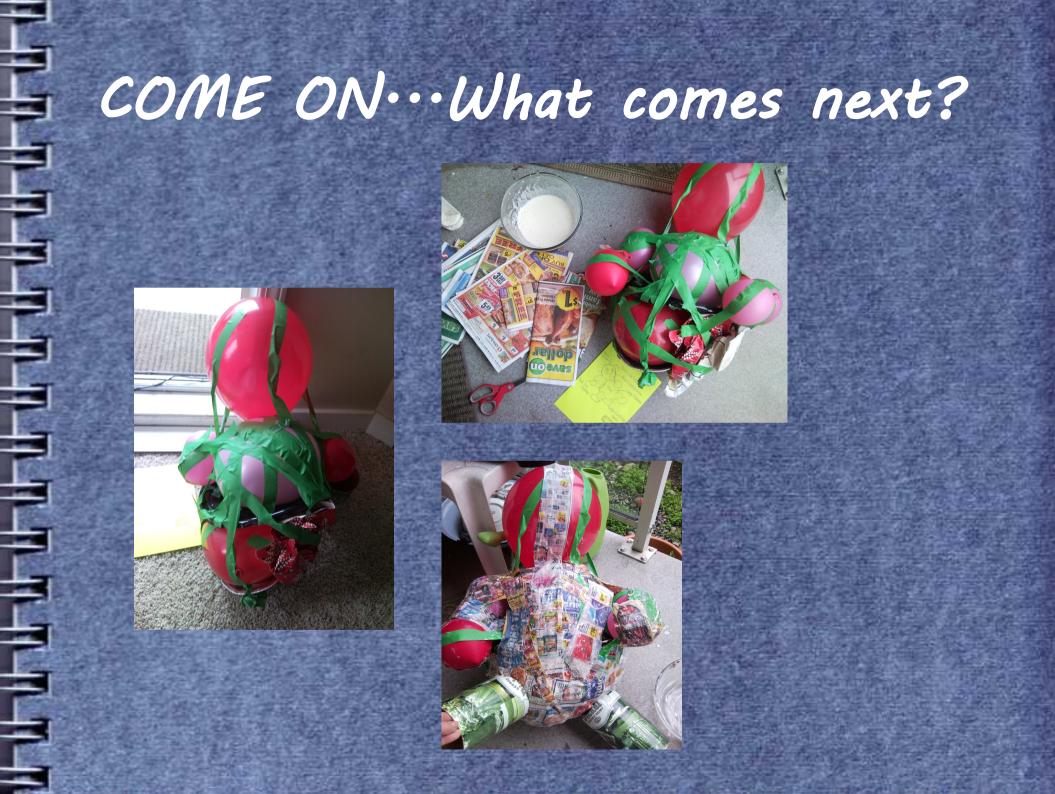

## Here are the steps...

#### Here are the steps AGAIN ...

Sketch your animal ....

Snout: Ears: Cardboard. little balloon Head: med. balloon. Large balloon

Bad

Ball: Sm balloor

1